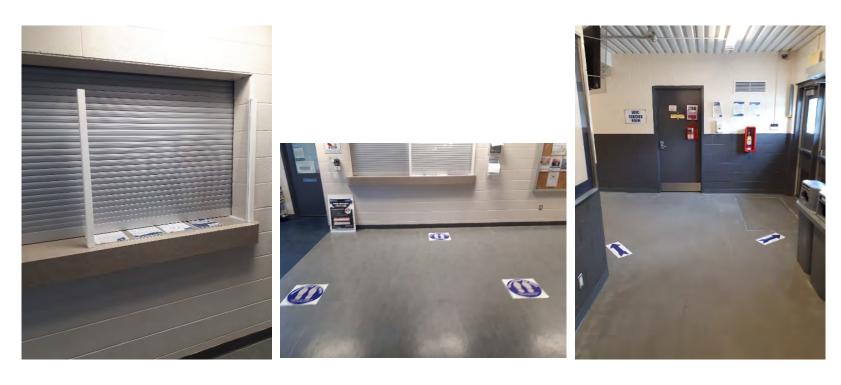

## **Return to Safe Ice Operations**

- Atlas Aug 24, NewRoads Sept 8 (after Labour Day)
- Procedures for access and egress and within the facility (Controlled access, masks, limited occupancy etc)
- Sport specific guidelines
- Physical adaptations to the Arena Space (signs, floor and directional markers, hand sanitation, plexiglass screens, physical distanced seating to put skates, helmet and gloves on)
- Enhanced cleaning (washrooms, high touch surfaces)