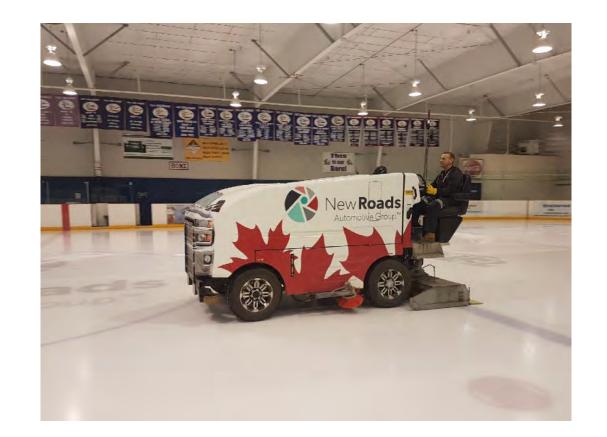

## **Return to Safe Ice Operations**

- Atlas Aug 24, NewRoads Sept 8 (after Labour Day)
- Procedures for access and egress and within the facility (Controlled access, masks, limited occupancy etc)
- Sport specific guidelines
- Physical adaptations to the Arena Space (signs, floor and directional markers, hand sanitation, plexiglass screens, physical distanced seating to put skates, helmet and gloves on)
- Enhanced cleaning (washrooms, high touch surfaces)