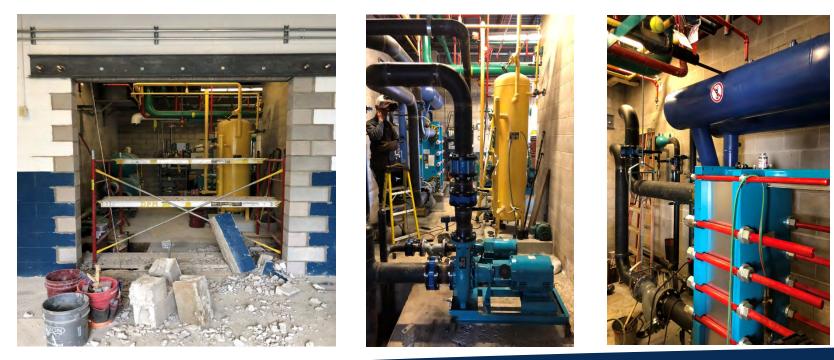

#### **Arena Plant Upgrades**

- Replacement of Chiller Pumps and Compressors
- . Increased efficiency, plant integrity and asset lifecycle
- Completed within schedule and budget