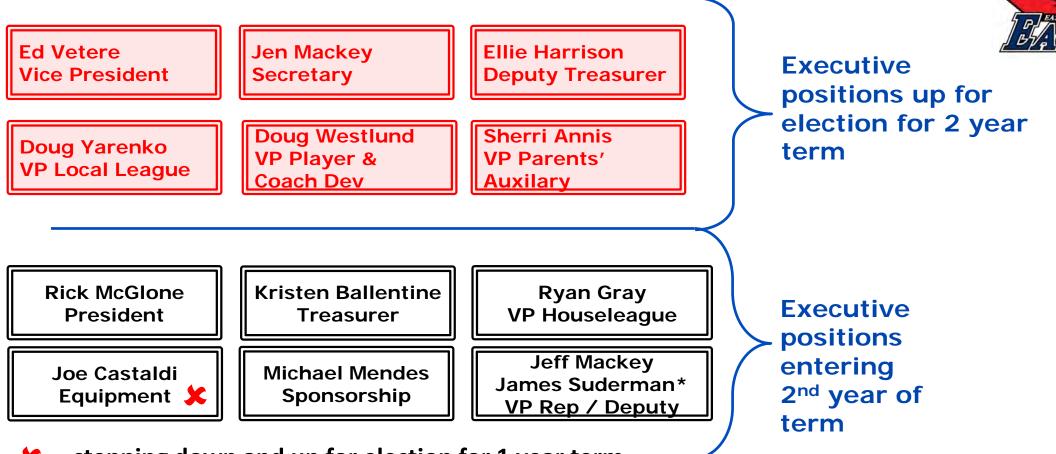

### **Executive Positions**

stepping down and up for election for 1 year term

\* Note - James Suderman decided to take a step back and will be finishing his term as Deputy VP Rep, Jeff Mackey has moved from the Deputy VP Rep position to the VP Rep position for the second year of the term