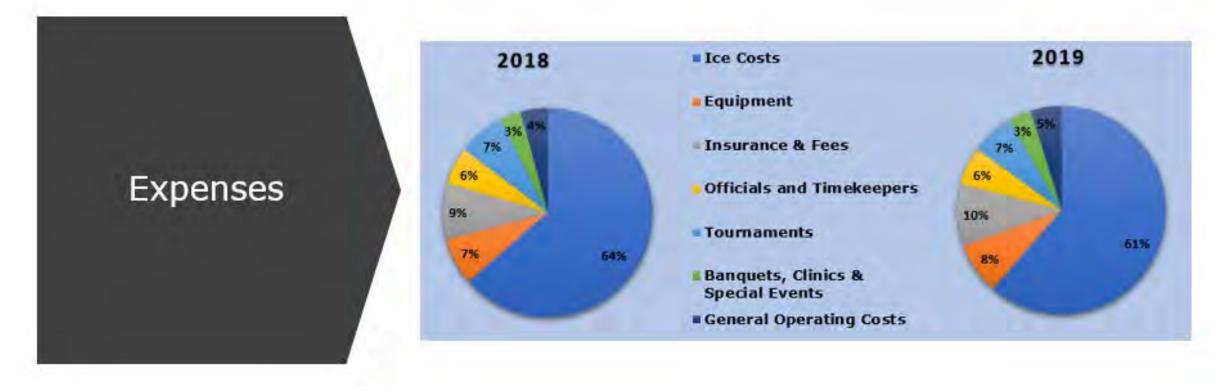

### Future Financial Considerations

#### Increased Ice Costs

 Registration Fees will need to increase to avoid deficits