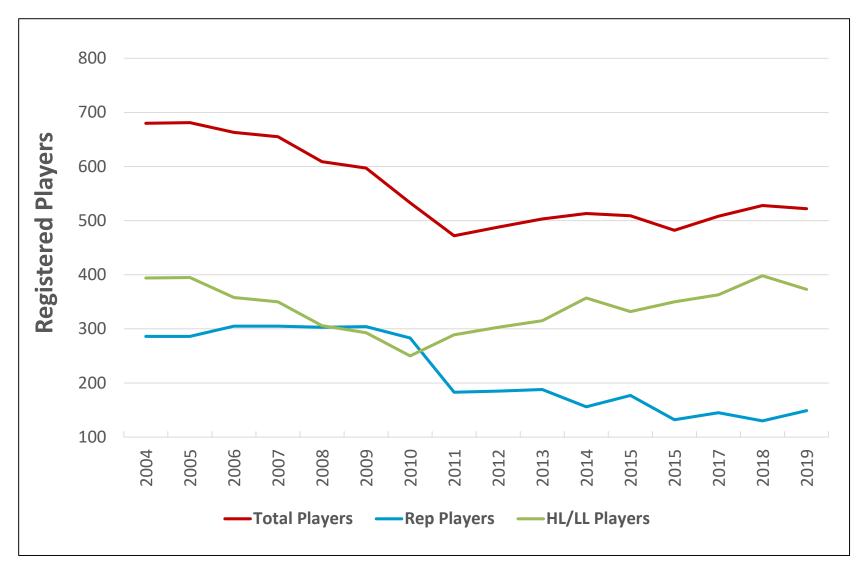

### **Registration Trends**

|      | Total   | Rep     | HL/LL   |
|------|---------|---------|---------|
| Year | Players | Players | Players |
| 2004 | 680     | 286     | 394     |
| 2005 | 681     | 286     | 395     |
| 2006 | 663     | 305     | 358     |
| 2007 | 655     | 305     | 350     |
| 2008 | 609     | 303     | 306     |
| 2009 | 597     | 304     | 293     |
| 2010 | 533     | 283     | 250     |
| 2011 | 472     | 183     | 289     |
| 2012 | 488     | 185     | 303     |
| 2013 | 503     | 188     | 315     |
| 2014 | 513     | 156     | 357     |
| 2015 | 509     | 177     | 332     |
| 2015 | 482     | 132     | 350     |
| 2017 | 508     | 145     | 363     |
| 2018 | 528     | 130     | 398     |
| 2019 | 522     | 149     | 373     |