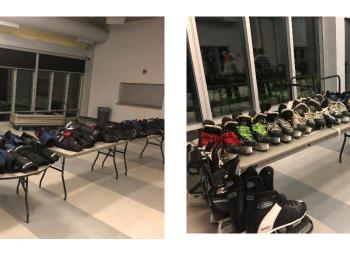

## **Equipment Exchange**

Equipment Exchange raised **\$490** 

Mouthguard Clinic resulted in a \$310 donation from the Susan **Smiles Centre** 

All proceeds from both events went to help support players with financial need to play hockey this past season